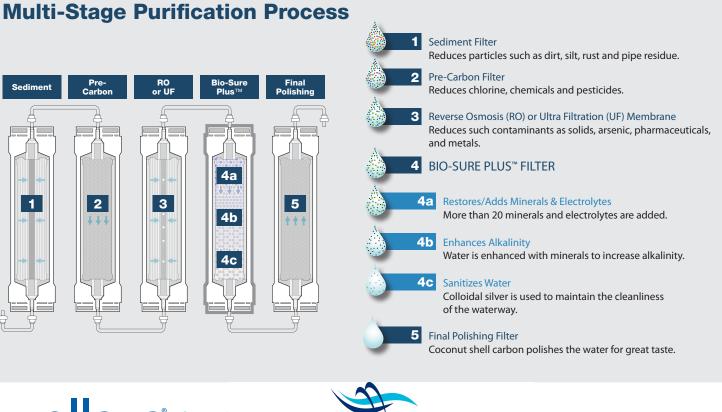

## WS 5000 Water Cooler

| safeTouch™ surface protection                                         |          | *   |
|-----------------------------------------------------------------------|----------|-----|
| with silver ion antimicrobial technology                              | :        |     |
| 🐝 Stainless steel reservoirs ———                                      | wellsys  |     |
| Safety button for hot water dispensing                                | <b>#</b> |     |
| 🐝 Hot and cold water —————                                            |          |     |
| 😽 One-hand dispensing ————                                            |          |     |
| Extra-large dispensing area,<br>perfect for large bottles<br>and cups |          |     |
| Sontinuous sanitization* ————                                         |          | 50" |
| Senhanced alkalinity and<br>nutrient boost from added<br>minerals*    |          |     |
| * When used with Wellsys<br>proprietary filtration                    | 11.8"    |     |
|                                                                       | 13.75"   |     |